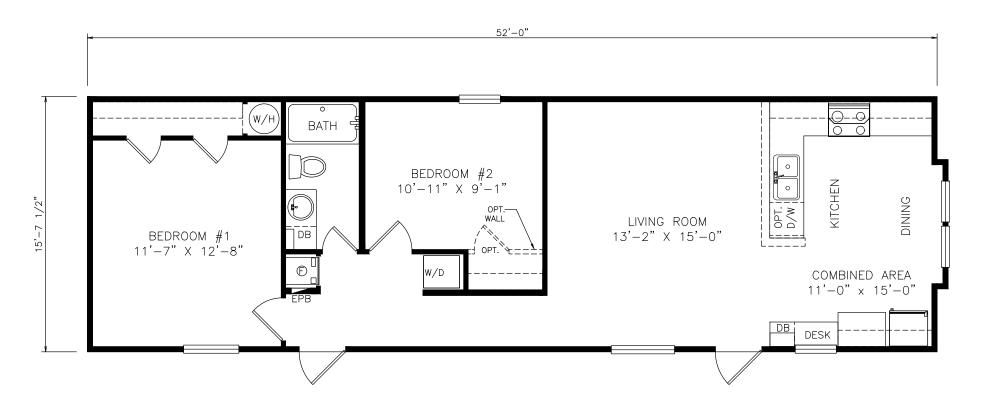

## **Wickett**

Heritage Series - Single Section 822 SQ. FT. (Approximate) 2 Bedrooms, 1 Bath

Last Updated: 6-22-21