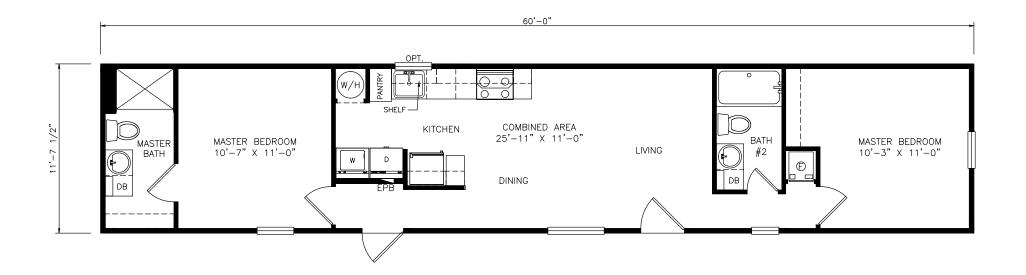

## Whaley

Select Series - Single Section

698 SQ. FT. (Approximate) 2 Bedrooms, 2 Baths

Last Updated: 6-18-21