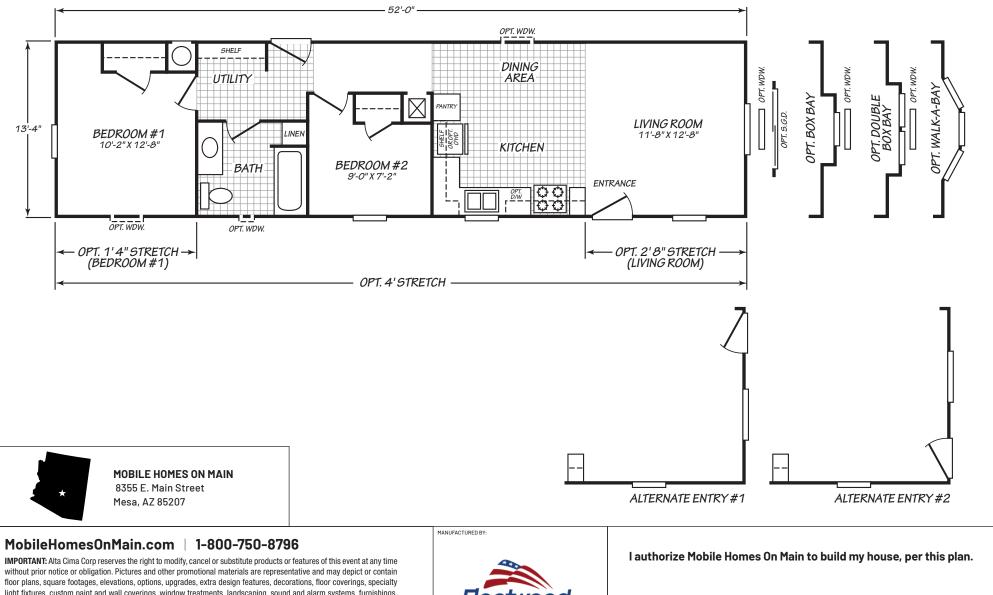

## Vanderbuilt

**Canyon Lake Series** 

693 SQ. FT. (Approximate) 2 Bedrooms, 1 Baths

Last Updated: 10-11-24

floor plans, square footages, elevations, options, upgrades, extra design features, decorations, floor coverings, specialty light fixtures, custom paint and wall coverings, window treatments, landscaping, sound and alarm systems, furnishings, appliances, and other designer/decorator features and amenities that are not included as part of the home and/or may not be available at all locations. Home, pricing and community information is subject to change, and homes to prior sale, at any time without notice or obligation. ©2020 Alta Cima Corp. All rights reserved.