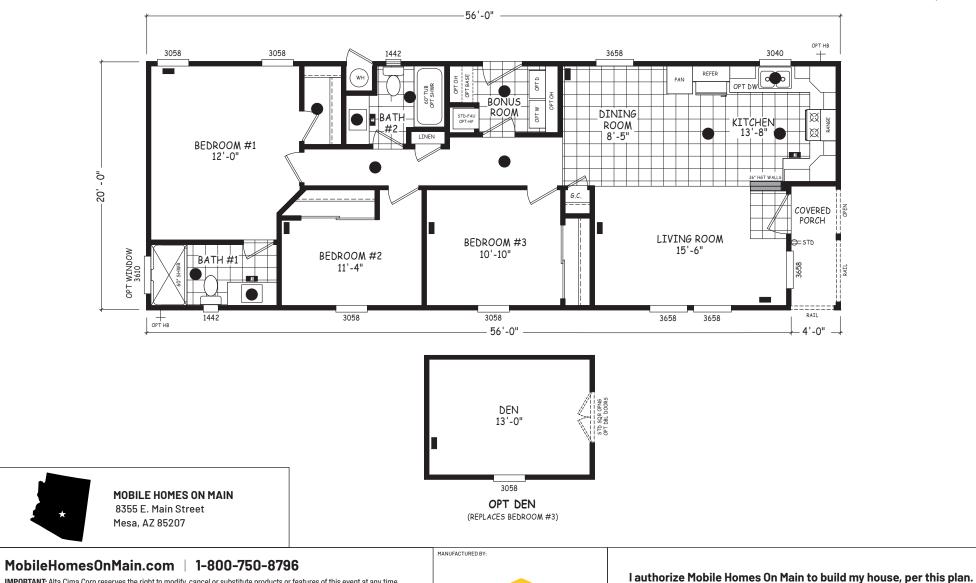

## **Trout Creek**

## **Edge Series**

1,120 SQ. FT. (Approximate) 3 Bedroom, 2 Bath

Last Updated: 5-21-24

IMPORTANT: Alta Cima Corp reserves the right to modify, cancel or substitute products or features of this event at any time without prior notice or obligation. Pictures and other promotional materials are representative and may depict or contain floor plans, square footages, elevations, options, upgrades, extra design features, decorations, floor coverings, specialty light fixtures, custom paint and wall coverings, window treatments, landscaping, sound and alarm systems, furnishings, appliances, and other designer/decorator features and amenities that are not included as part of the home and/or may not be available at all locations. Home, pricing and community information is subject to change, and homes to prior sale, at any time without notice or obligation. ©2020 Alta Cima Corp. All rights reserved.