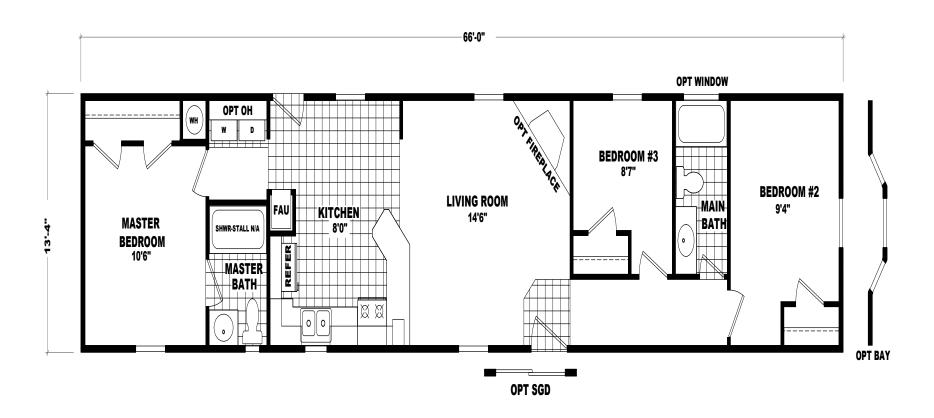

## **Thorup**

**GS Series** 

880 SQ. FT. (Approximate) 3 Bedroom, 2 Bath

Last Updated: 10-27-20