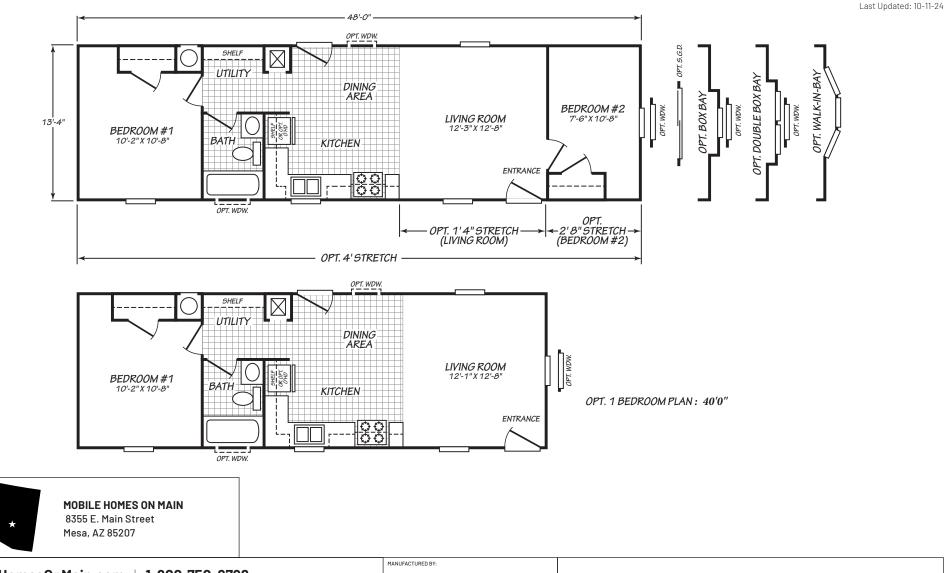

## **Spruce Hill**

**Canyon Lake Series** 

639 SQ. FT. (Approximate) 2 Bedrooms, 1 Baths