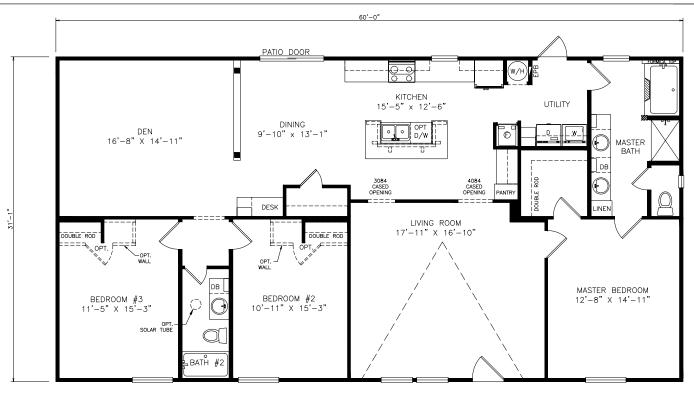

## **Slayton**

Heritage Series - Multi Section

1,865 SQ. FT. (Approximate) 3 Bedrooms, 2 Baths

Last Updated: 6-23-21