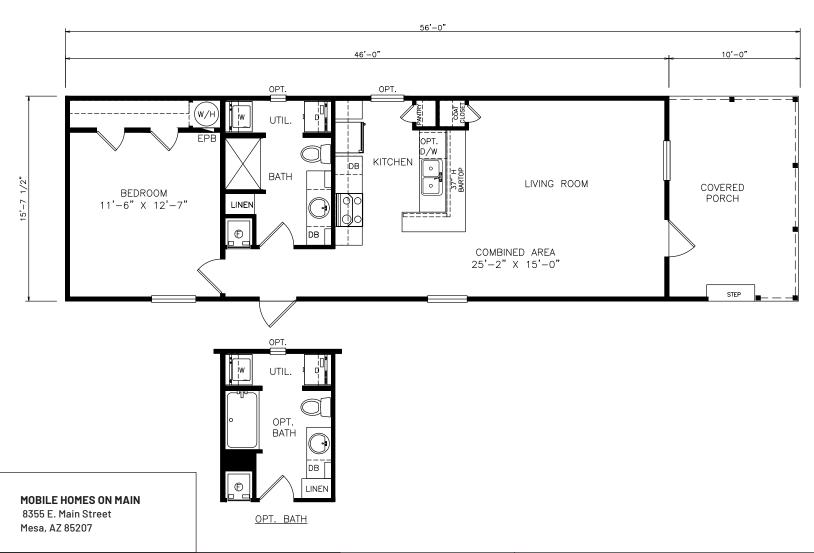

## **Shadow Springs**

Classic Series - Single Section

880 SQ. FT. (Approximate) 1 Bedroom, 1 Bath

Last Updated: 6-9-21