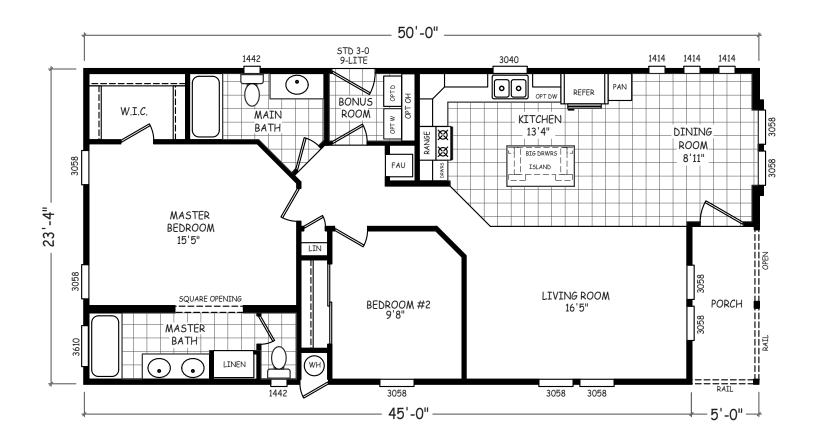

## Sedona Ridge Series

1,167 SQ. FT. (Approximate) 2 Bedroom, 2 Bath

Last Updated: 10-16-20

\* MOBILE HOMES ON MAIN 8355 E. Main Street Mesa, AZ 85207