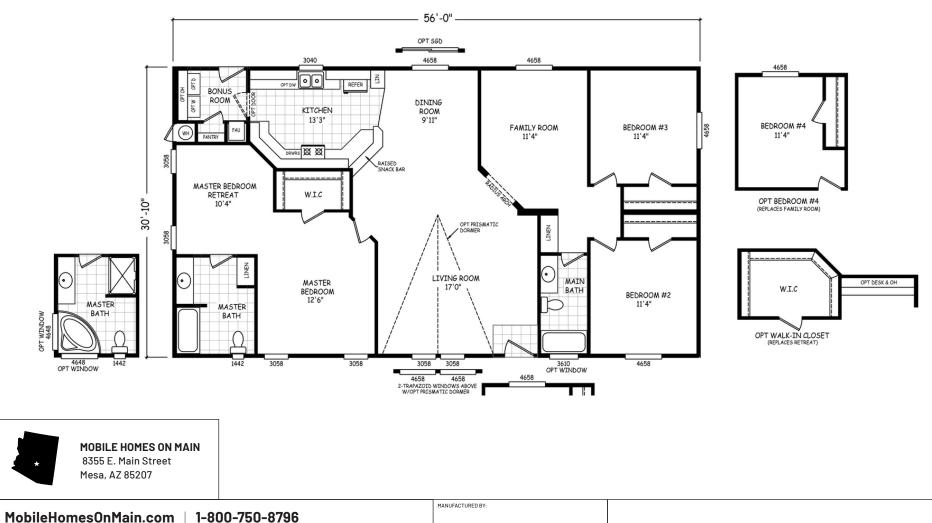

## GS Series 1,726 SQ. FT. (Approximate) 3 Bedrooms, 2 Baths

Last Updated: 2-28-22

**IMPORTANT:** Alta Cima Corp reserves the right to modify, cancel or substitute products or features of this event at any time without prior notice or obligation. Pictures and other promotional materials are representative and may depict or contain floor plans, square footages, elevations, options, upgrades, extra design features, decorations, floor coverings, specialty light fixtures, custom paint and wall coverings, window treatments, landscaping, sound and alarm systems, furnishings, appliances, and other designer/decorator features and amenities that are not included as part of the home and/or may not be available at all locations. Home, pricing and community information is subject to change, and homes to prior sale, at any time without notice or obligation. ©2020 Alta Cima Corp. All rights reserved.