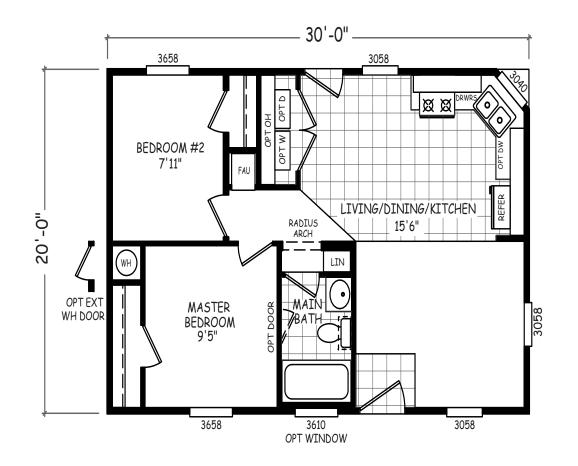

## GS Series 600 SQ. FT. (Approximate) 2 Bedroom, 1 Bath

Last Updated: 10-30-20

MOBILE HOMES ON MAIN 8355 E. Main Street Mesa, AZ 85207