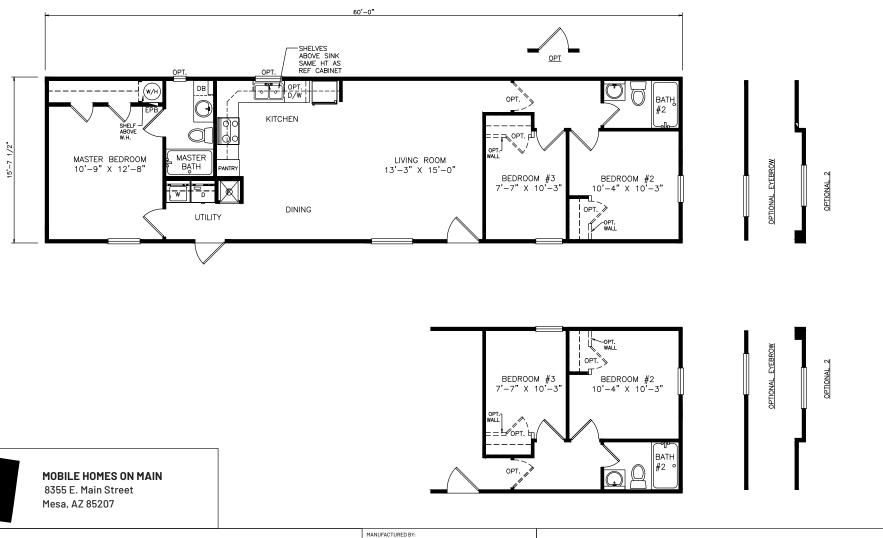

## Ruexford

**Classic Series - Single Section** 

942 SQ. FT. (Approximate) 3 Bedrooms, 2 Baths

Last Updated: 6-9-21