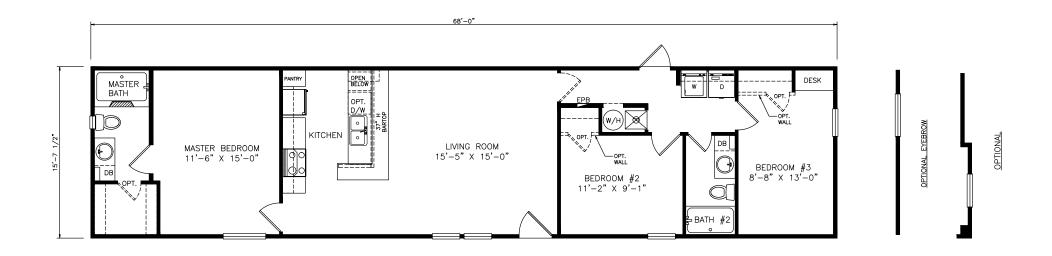

## Rosemary

Classic Series - Single Section

1,068 SQ. FT. (Approximate) 3 Bedrooms, 2 Baths

Last Updated: 6-9-21