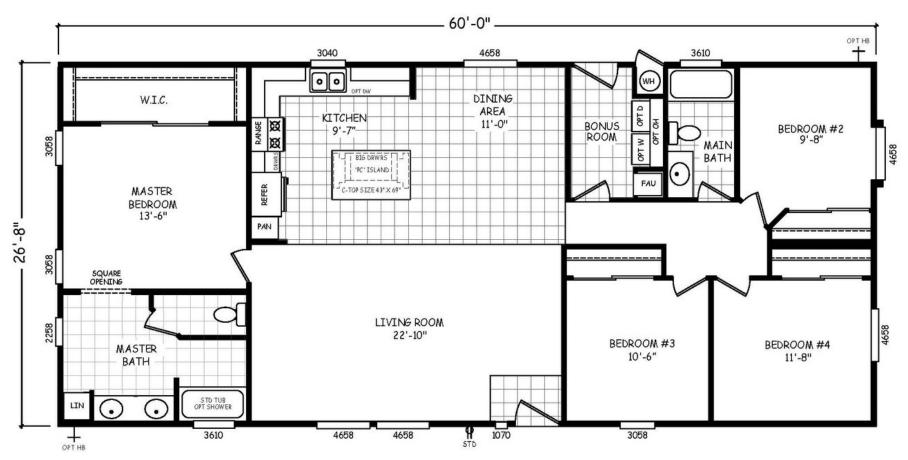

## **Rose Glen**

Sedona Ridge Classic Series

1,600 SQ. FT. (Approximate) 4 Bedroom, 2 Bath

Last Updated: 11-22-24