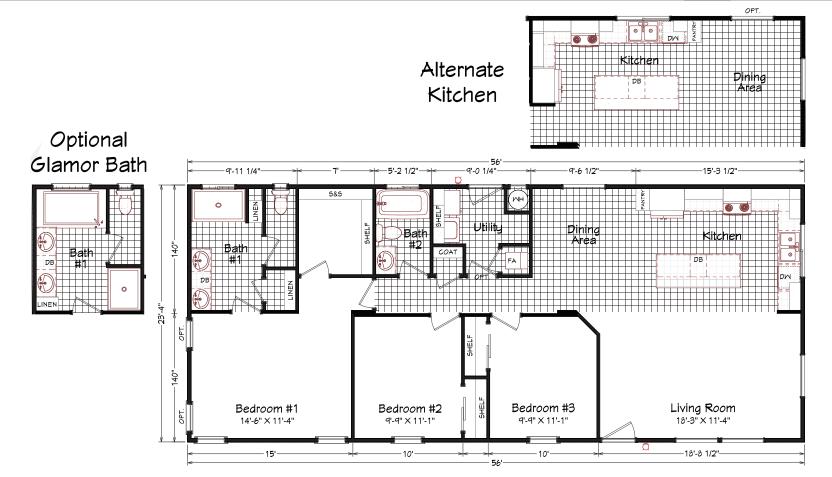

## Robson

Coronado Series

1,306 SQ. FT. (Approximate) 3 Bedroom, 2 Bath

Last Updated: 11-1-22