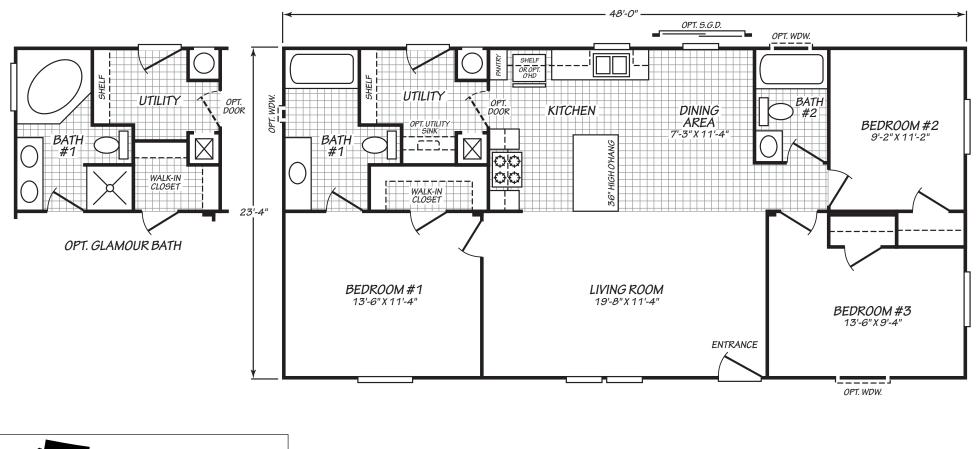

## Canyon Lake Series

1,120 SQ. FT. (Approximate) 3 Bedrooms, 2 Baths

Last Updated: 10-11-24

**MOBILE HOMES ON MAIN** 8355 E. Main Street Mesa, AZ 85207