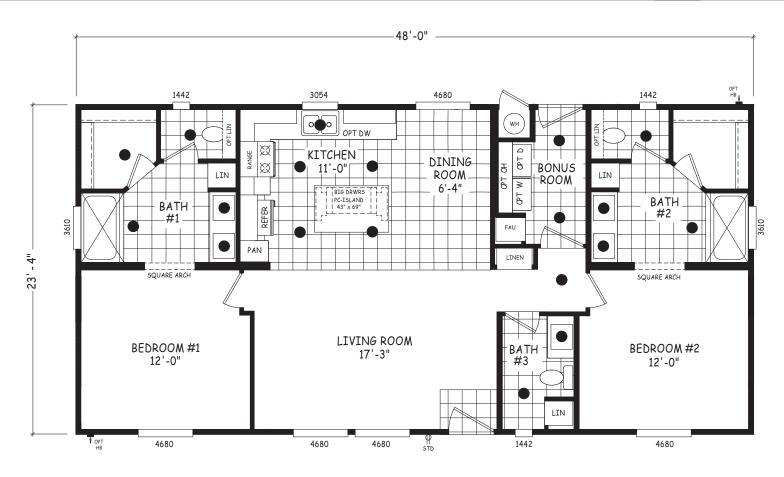

## **Polmar**

**Edge Series** 

1,120 SQ. FT. (Approximate) 2 Bedroom, 2.5 Bath

Last Updated: 7-24-24