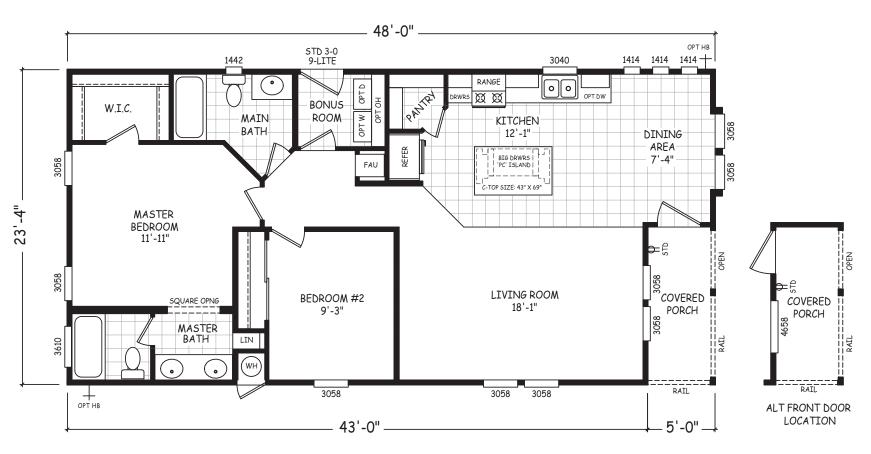

## **Pireway**

Sedona Ridge Classic Series

1,120 SQ. FT. (Approximate) 2 Bedroom, 2 Bath

Last Updated: 5-21-24