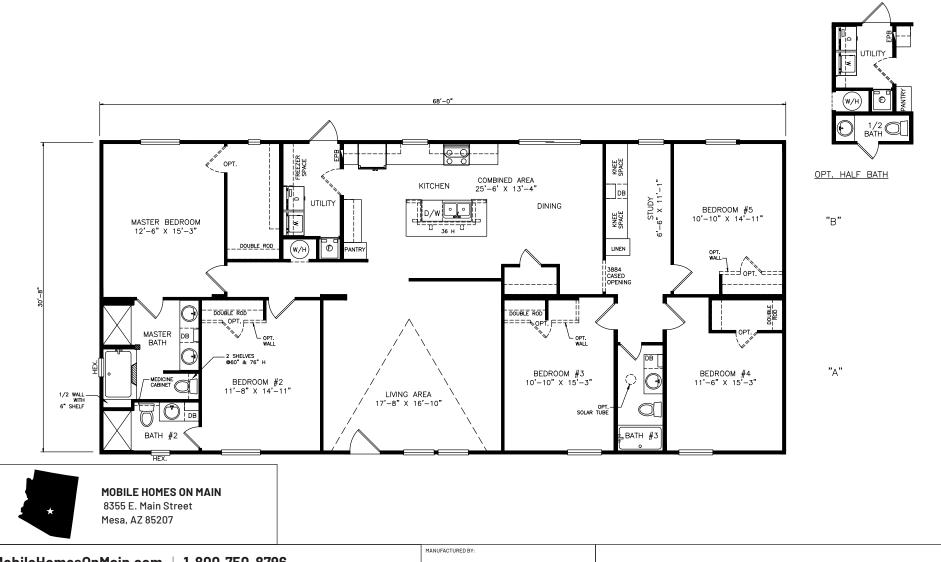

## **Overfelt**

Classic Series - Multi Section 2,120 SQ. FT. (Approximate) 5 Bedrooms, 3 Baths

Last Updated: 6-16-21