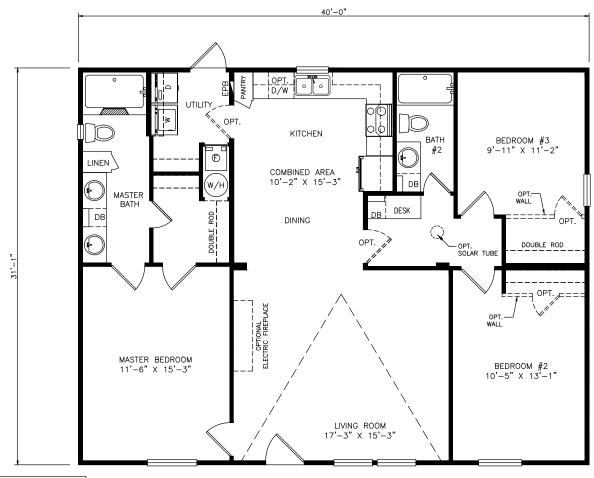

## **Oraway**

Select Series - Multi Section

1,248 SQ. FT. (Approximate) 3 Bedrooms, 2 Baths

Last Updated: 6-21-21