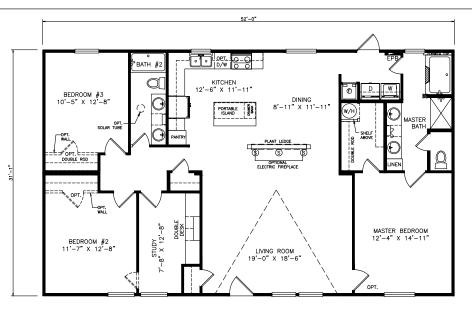

## Olinder

Classic Series - Multi Section

1,622 SQ. FT. (Approximate) 3 Bedrooms, 2 Baths

Last Updated: 6-16-21

MANUFACTURED BY

**MOBILE HOMES ON MAIN** 8355 E. Main Street Mesa, AZ 85207