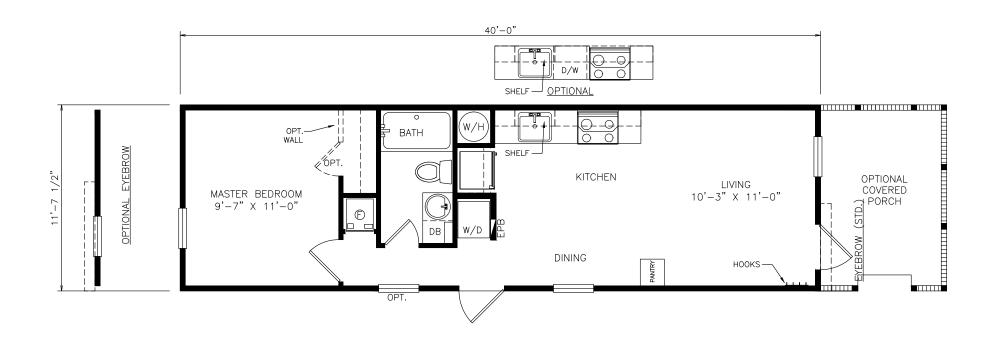

## Murillo

Select Series - Single Section

465 SQ. FT. (Approximate) 1 Bedroom, 1 Bath

Last Updated: 6-18-21