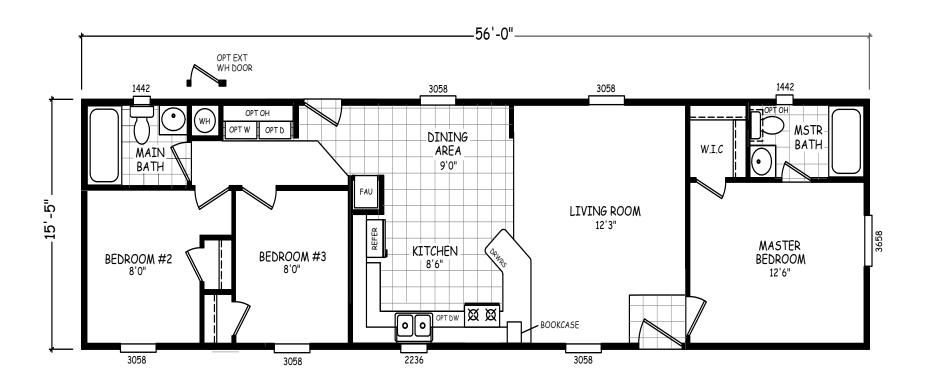

## **Monterosa**

**GS Series** 

863 SQ. FT. (Approximate) 3 Bedroom, 2 Bath

Last Updated: 10-27-20