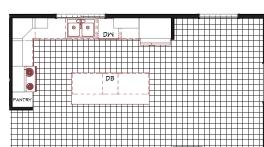

## Momsen

Coronado Series

1,520 SQ. FT. (Approximate) 3 Bedroom, 2 Bath

Last Updated: 11-1-22

MOBILE HOMES ON MAIN 8355 E. Main Street Mesa, AZ 85207