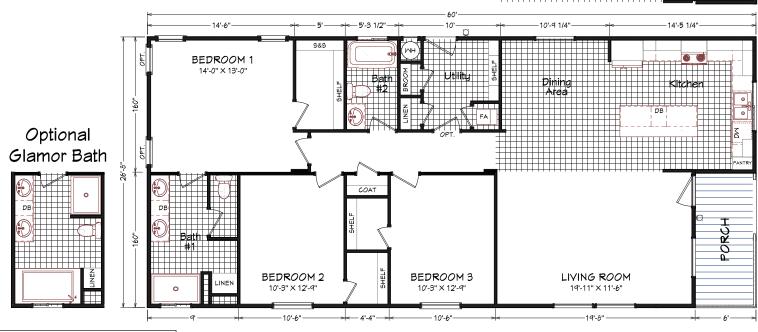

## Momsen

Coronado Series

1,520 SQ. FT. (Approximate) 3 Bedroom, 2 Bath

Last Updated: 11-1-22

MOBILE HOMES ON MAIN 8355 E. Main Street Mesa, AZ 85207