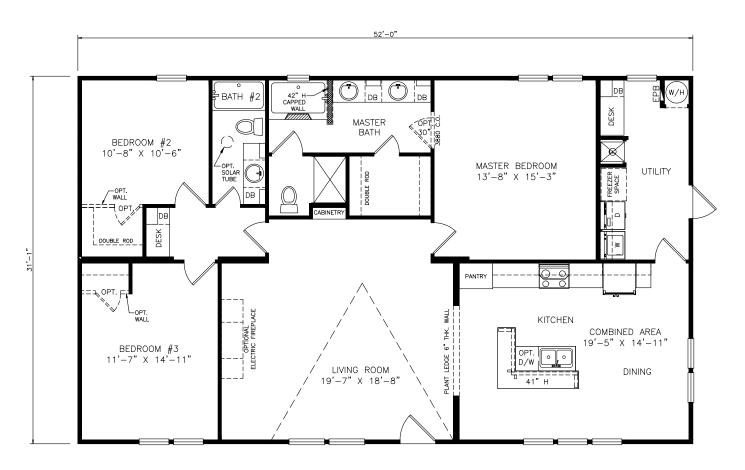

## Mollar

Heritage Series - Multi Section

1,622 SQ. FT. (Approximate) 3 Bedrooms, 2 Baths

Last Updated: 6-23-21