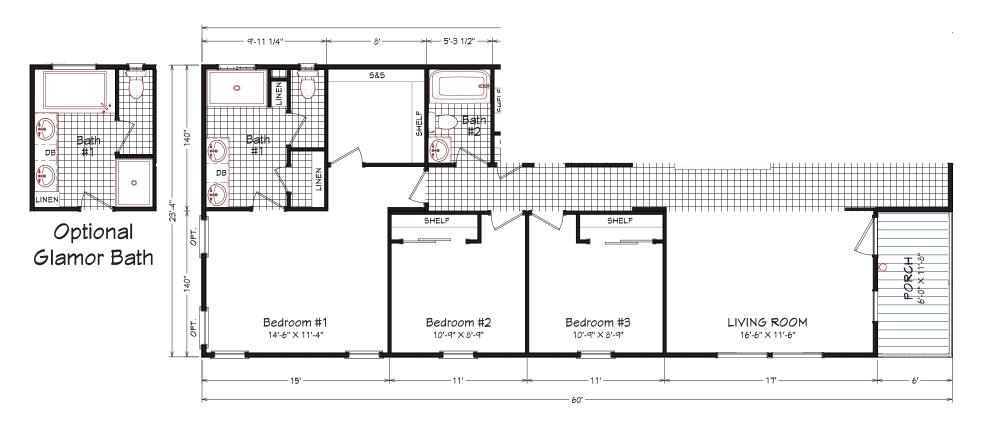

## **Coronado Series**

1,330 SQ. FT. (Approximate) 3 Bedroom, 2 Bath

Last Updated: 11-1-22

MOBILE HOMES ON MAIN 8355 E. Main Street Mesa, AZ 85207