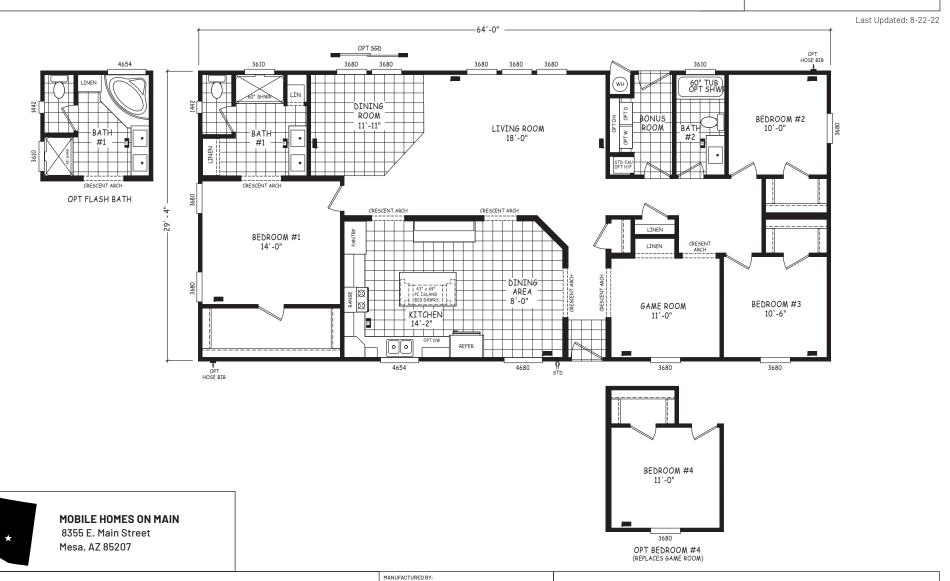

## Miller

Pinnacle Series

1,877 SQ. FT. (Approximate) 3 Bedroom, 2 Bath





## MobileHomesOnMain.com | 1-800-750-8796

IMPORTANT: Alta Cima Corp reserves the right to modify, cancel or substitute products or features of this event at any time without prior notice or obligation. Pictures and other promotional materials are representative and may depict or contain floor plans, square footages, elevations, options, upgrades, extra design features, decorations, floor coverings, specialty light fixtures, custom paint and wall coverings, window treatments, landscaping, sound and alarm systems, furnishings, appliances, and other designer/decorator features and amenities that are not included as part of the home and/or may not be available at all locations. Home, pricing and community information is subject to change, and homes to prior sale, at any time without notice