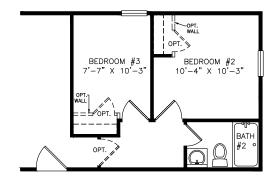

## Maxey

Heritage Series - Single Section

942 SQ. FT. (Approximate) 3 Bedrooms, 2 Baths

Last Updated: 6-22-21

OPTIONAL

MOBILE HOMES ON MAIN 8355 E. Main Street Mesa, AZ 85207