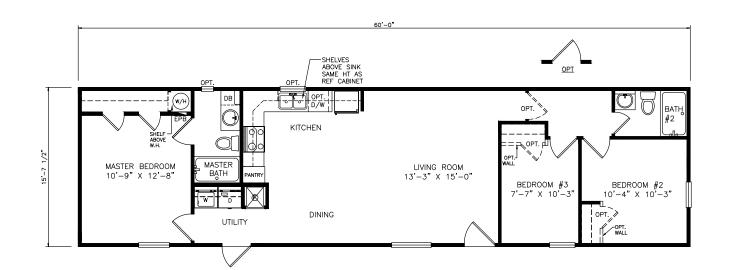

## Maxey

Heritage Series - Single Section

942 SQ. FT. (Approximate) 3 Bedrooms, 2 Baths

Last Updated: 6-22-21

OPTIONAL

MOBILE HOMES ON MAIN 8355 E. Main Street Mesa, AZ 85207