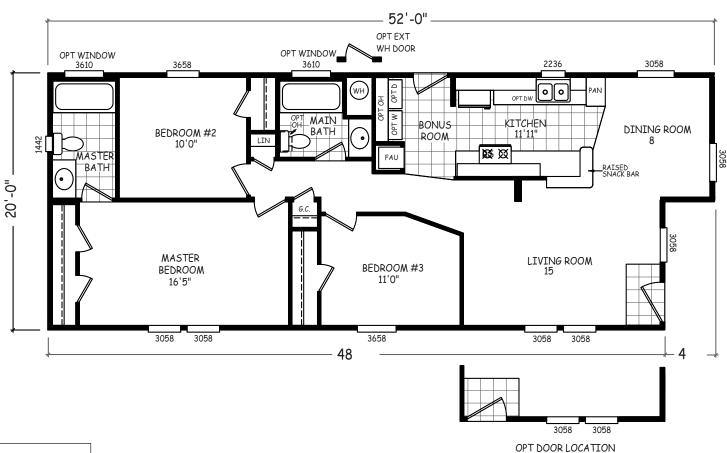

## Marwari

**GS Series** 

1,040 SQ. FT. (Approximate) 3 Bedroom, 2 Bath

Last Updated: 10-30-20