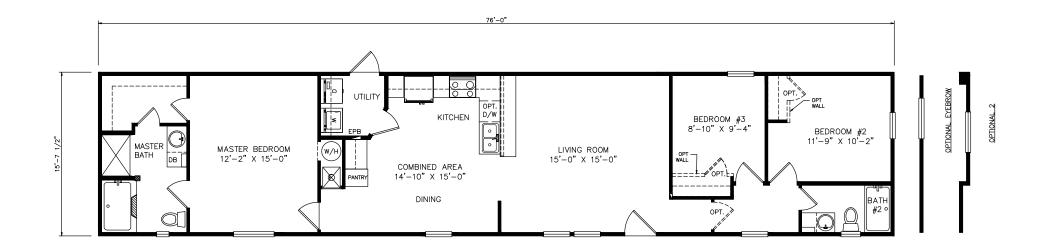

## Locke

Classic Series - Single Section

1,193 SQ. FT. (Approximate) 3 Bedrooms, 2 Baths

Last Updated: 6-9-21