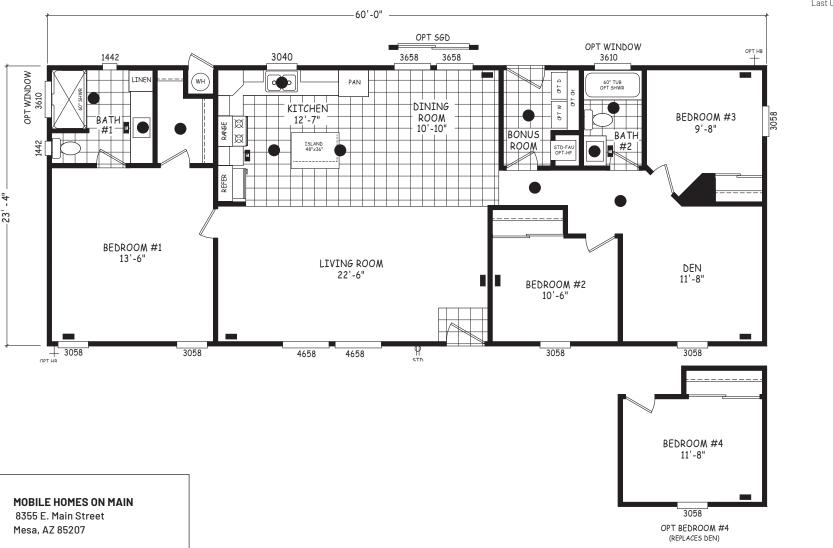

## Landry

**Edge Series** 

1,400 SQ. FT. (Approximate) 3 Bedroom, 2 Bath

Last Updated: 5-21-24