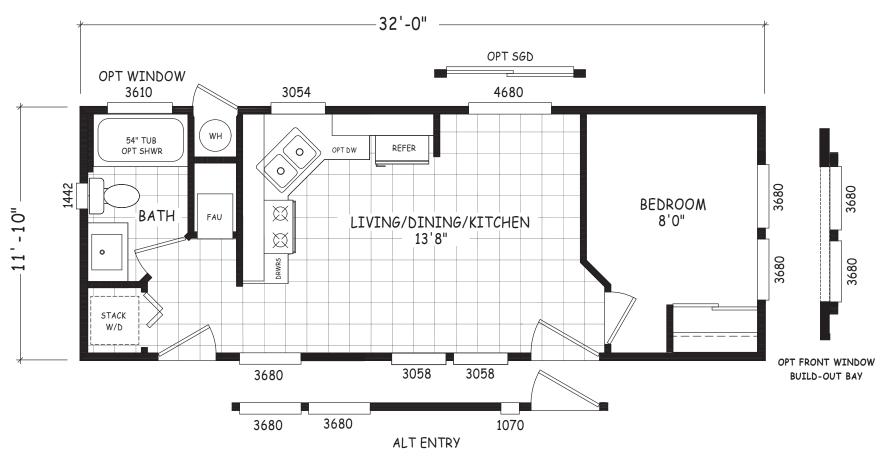

## **Encore Single Wide Series**

379 SQ. FT. (Approximate) 1 Bedroom, 1 Bath

Last Updated: 12-8-22