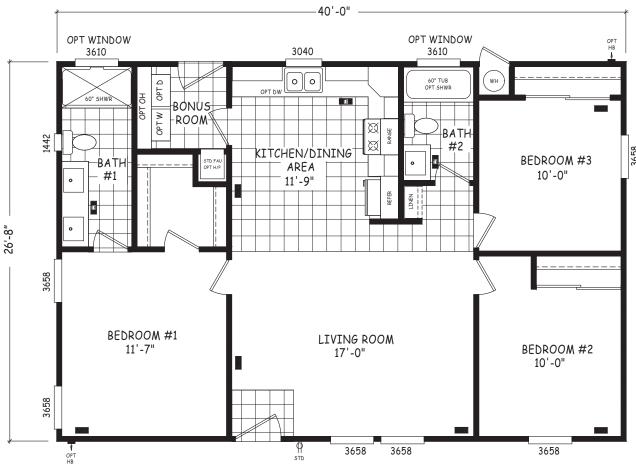

## Kenji

**Edge Series** 

1,067 SQ. FT. (Approximate) 3 Bedroom, 2 Bath

Last Updated: 8-22-22