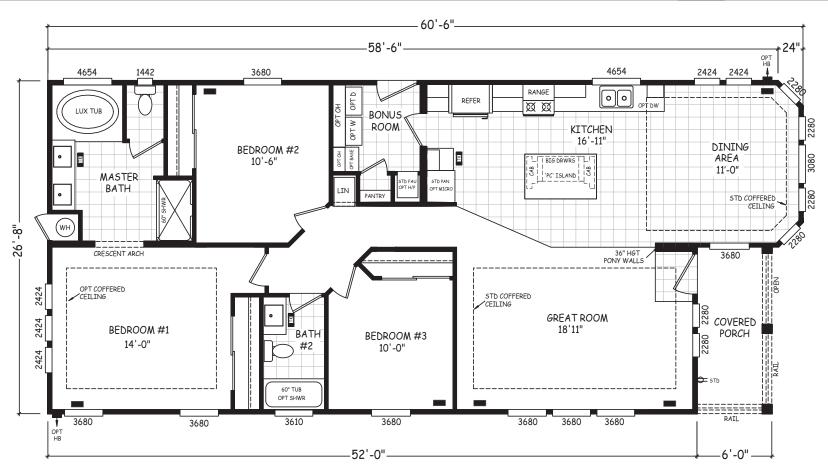

## Kellan

Pacifica Series

1,576 SQ. FT. (Approximate) 3 Bedroom, 2 Bath

Last Updated: 8-22-22