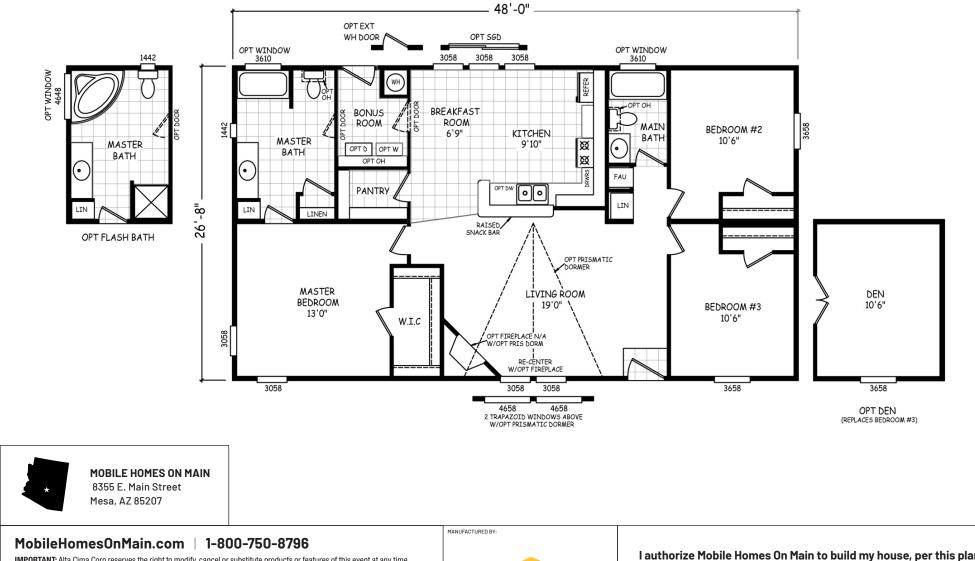

## GS Series

1,280 SQ. FT. (Approximate) 3 Bedrooms, 2 Baths

Last Updated: 3-16-22

**IMPORTANT:** Alta Cima Corp reserves the right to modify, cancel or substitute products or features of this event at any time without prior notice or obligation. Pictures and other promotional materials are representative and may depict or contain floor plans, square footages, elevations, options, upgrades, extra design features, decorations, floor coverings, specialty light fixtures, custom paint and wall coverings, window treatments, landscaping, sound and alarm systems, furnishings, appliances, and other designer/decorator features and amenities that are not included as part of the home and/or may not be available at all locations. Home, pricing and community information is subject to change, and homes to prior sale, at any time without notice or obligation. ©2020 Alta Cima Corp. All rights reserved.