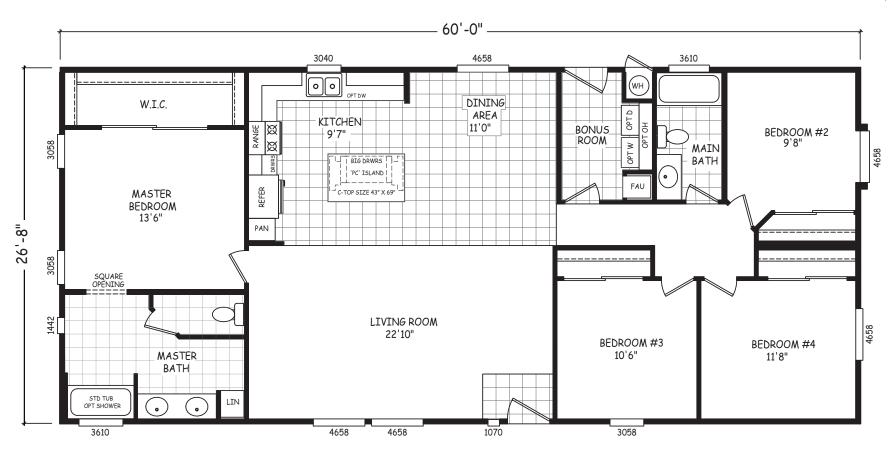

## **Irwin**

Sedona Ridge Series

1,600 SQ. FT. (Approximate) 4 Bedroom, 2 Bath

Last Updated: 2-18-21