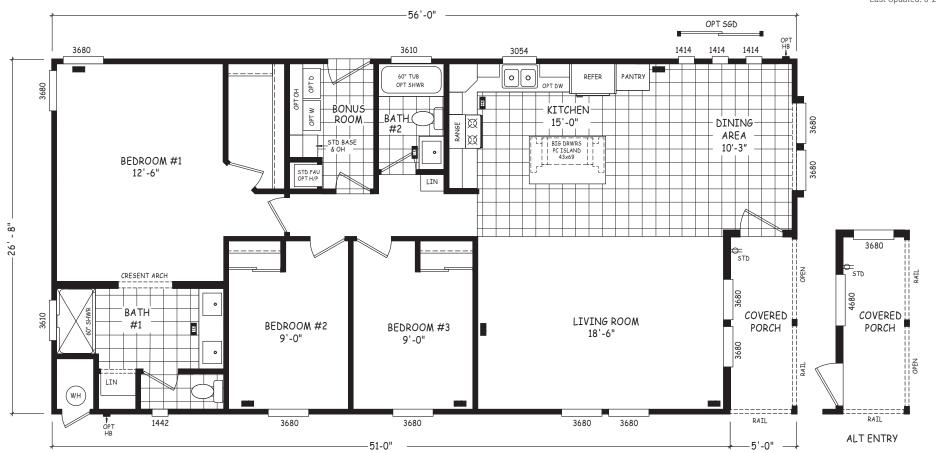

## Horne

Pinnacle Series

1,494 SQ. FT. (Approximate) 3 Bedroom, 2 Bath

Last Updated: 8-22-22