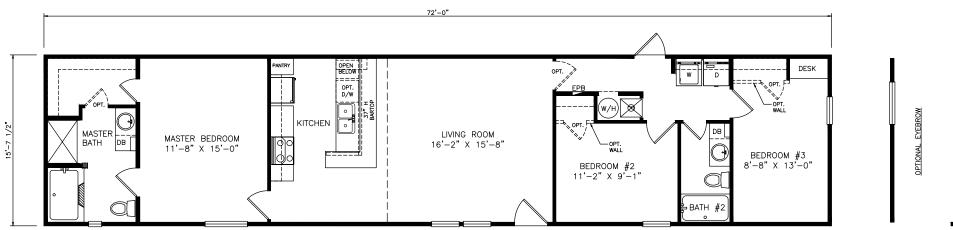

## Hobart

Heritage Series - Single Section

1,130 SQ. FT. (Approximate) 3 Bedrooms, 2 Baths

Last Updated: 6-22-21