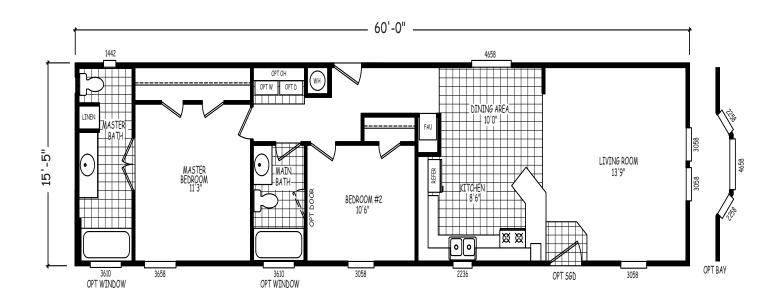

## Herzog

**GS Series** 

925 SQ. FT. (Approximate) 2 Bedroom, 2 Bath

Last Updated: 10-27-20