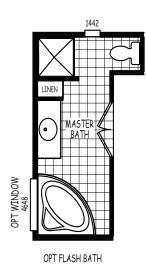

## Herzog

**GS Series** 

925 SQ. FT. (Approximate) 2 Bedroom, 2 Bath

Last Updated: 10-27-20