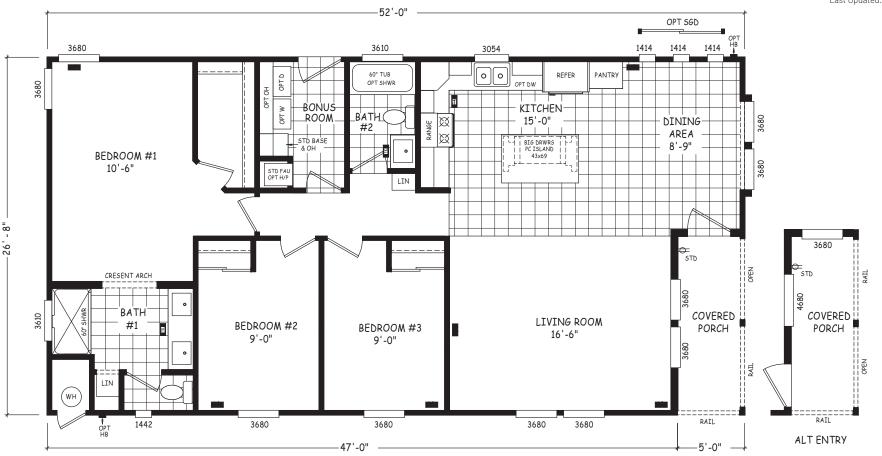

## **Hedrick**

Pinnacle Series

1,387 SQ. FT. (Approximate) 3 Bedroom, 2 Bath

Last Updated: 8-22-22