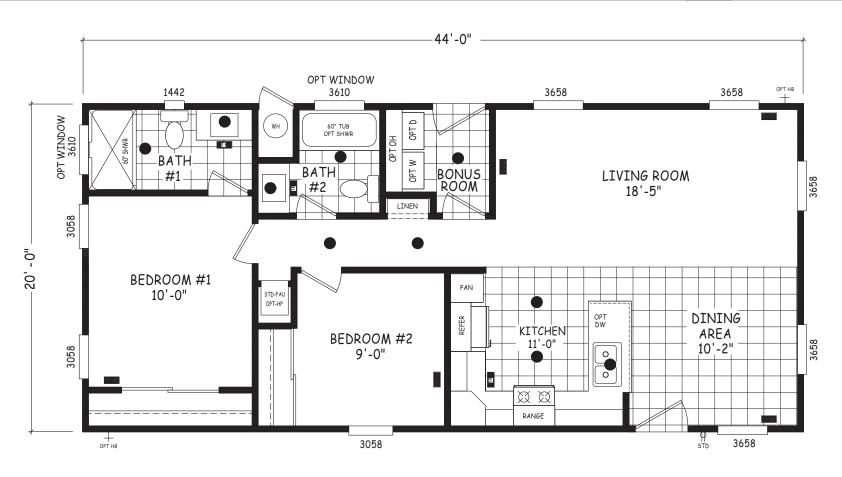

## **Hay Creek**

**Edge Series** 

880 SQ. FT. (Approximate) 2 Bedroom, 2 Bath

Last Updated: 5-21-24