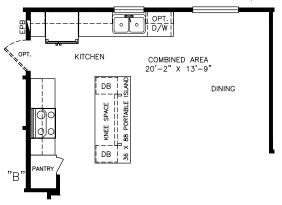

## **Hadley**

Heritage Series - Multi Section

1,497 SQ. FT. (Approximate) 3 Bedrooms, 2 Baths

Last Updated: 6-23-21

OPTIONAL KITCHEN

"A"

MOBILE HOMES ON MAIN

8355 E. Main Street Mesa, AZ 85207