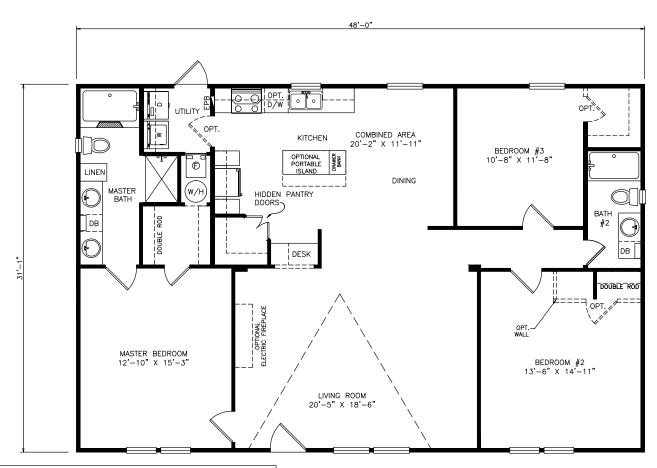

## **Hadley**

Heritage Series - Multi Section

1,497 SQ. FT. (Approximate) 3 Bedrooms, 2 Baths

Last Updated: 6-23-21

OPTIONAL KITCHEN

"A"

MOBILE HOMES ON MAIN

8355 E. Main Street Mesa, AZ 85207