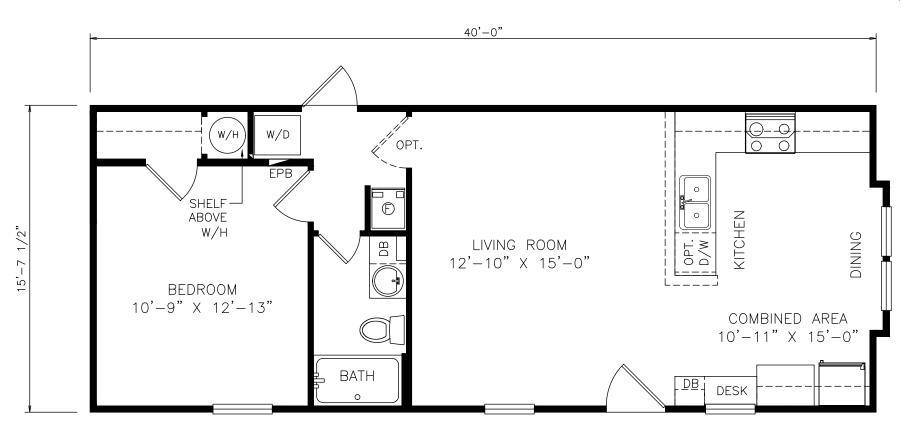

## **Goliad**

Heritage Series - Single Section

634 SQ. FT. (Approximate) 1 Bedroom, 1 Bath

Last Updated: 6-22-21