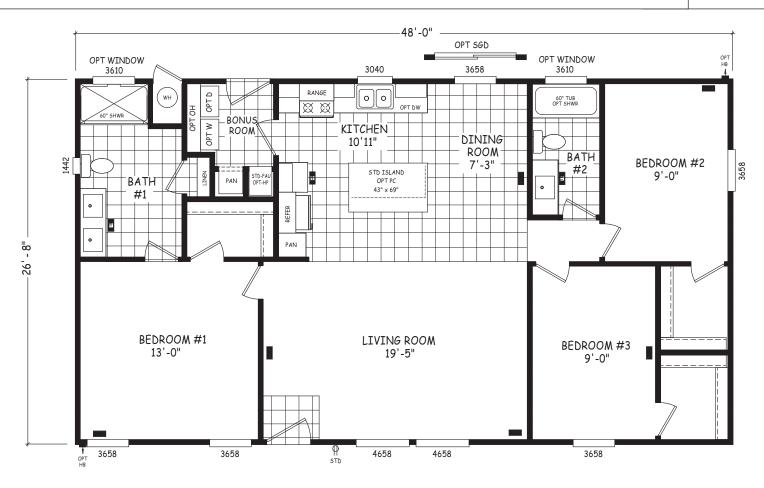

## **Glynnton**

**Edge Series** 

1,280 SQ. FT. (Approximate) 3 Bedroom, 2 Bath

Last Updated: 8-22-22