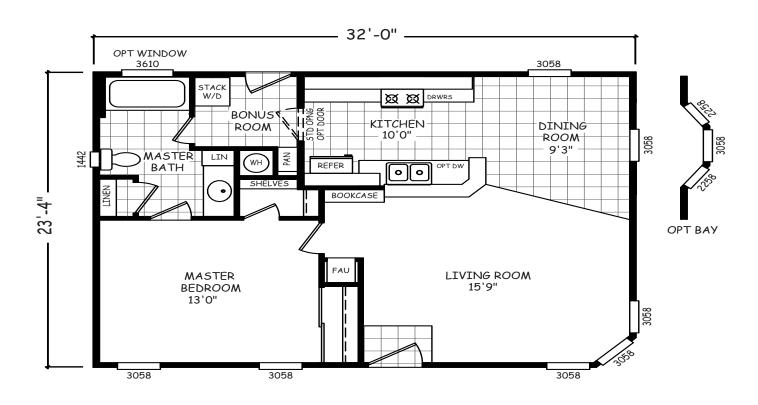

## **Geralds**

**GS Series** 

747 SQ. FT. (Approximate) 1 Bedroom, 1 Bath

Last Updated: 10-30-20