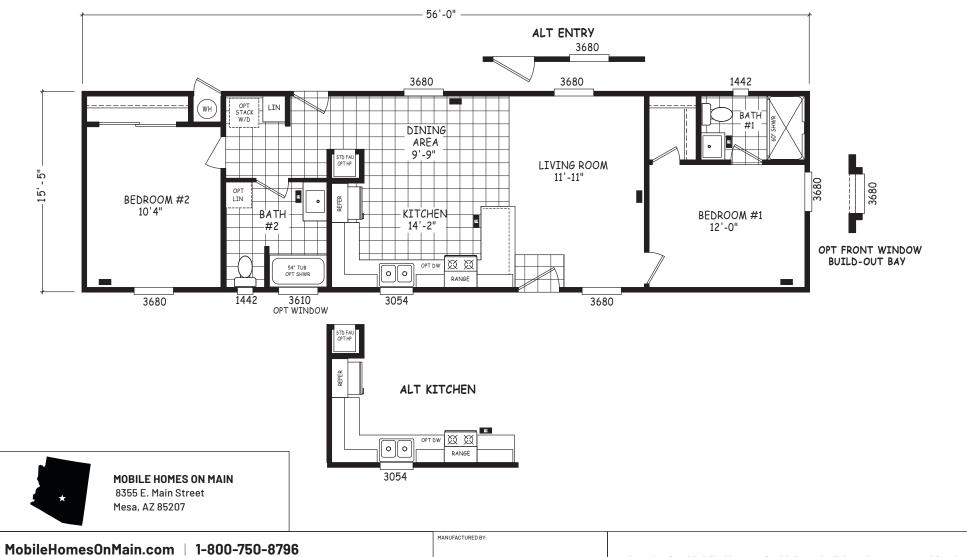

## **Encore Single Wide Series**

864 SQ. FT. (Approximate) 2 Bedroom, 2 Bath

Last Updated: 12-8-22

**IMPORTANT:** Alta Cima Corp reserves the right to modify, cancel or substitute products or features of this event at any time without prior notice or obligation. Pictures and other promotional materials are representative and may depict or contain floor plans, square footages, elevations, options, upgrades, extra design features, decorations, floor coverings, specialty light fixtures, custom paint and wall coverings, window treatments, landscaping, sound and alarm systems, furnishings, appliances, and other designer/decorator features and amenities that are not included as part of the home and/or may not be available at all locations. Home, pricing and community information is subject to change, and homes to prior sale, at any time without notice or obligation. ©2020 Alta Cima Corp. All rights reserved.