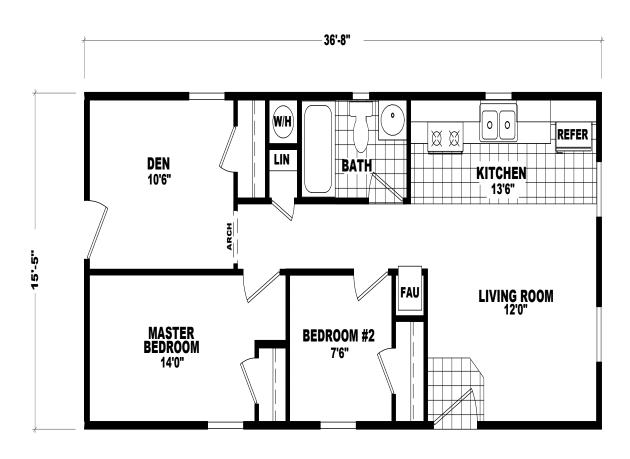

## **Eugenia**

**GS Series** 

565 SQ. FT. (Approximate) 2 Bedroom, 1 Bath

Last Updated: 10-27-20