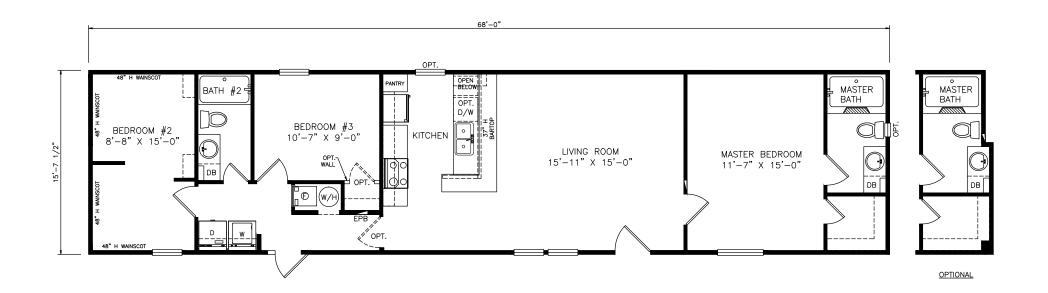

## **Conrad**

Heritage Series - Single Section

1,068 SQ. FT. (Approximate) 3 Bedrooms, 2 Baths

Last Updated: 6-22-21