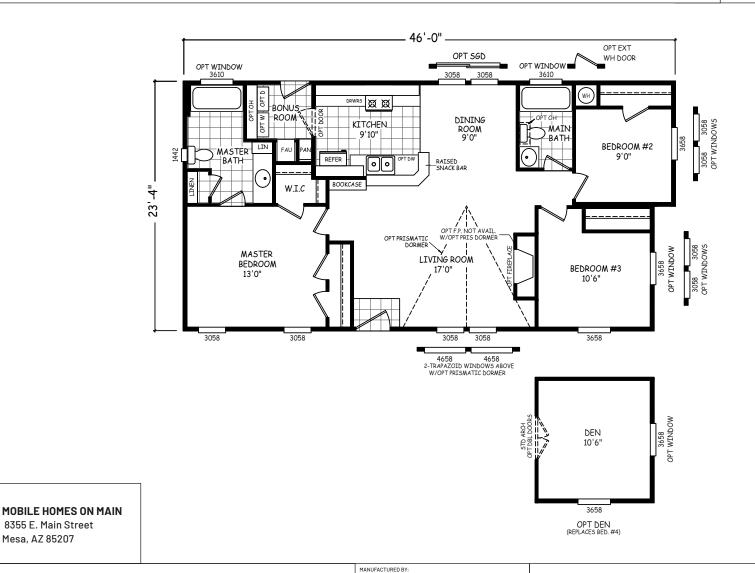

## Colfax

## **GS Series** 1,050 SQ. FT. (Approximate) 3 Bedroom, 2 Bath

Last Updated: 4-29-22

**CAVCOWEST** 