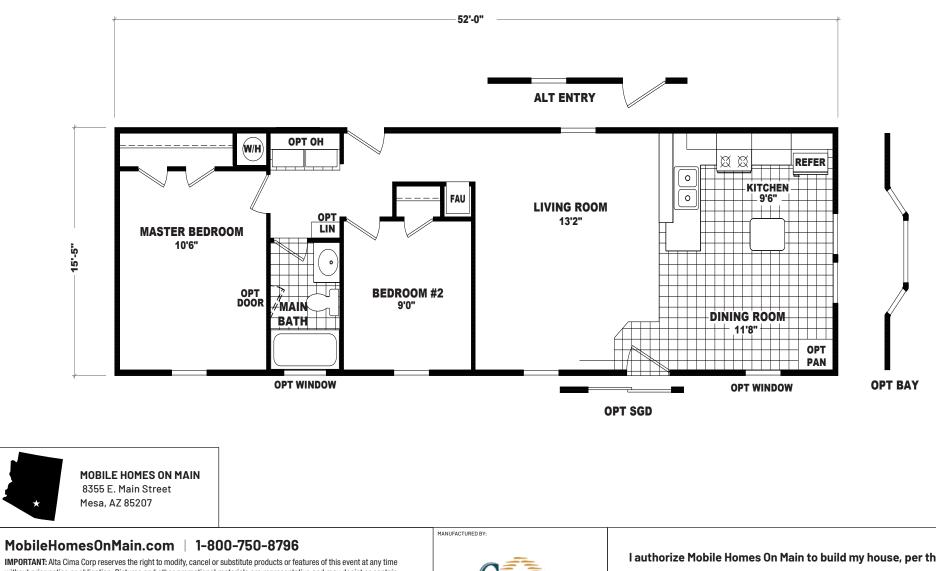

## **GS** Series 802 SQ. FT. (Approximate) 2 Bedroom, 1 Bath

Last Updated: 10-27-20

without prior notice or obligation. Pictures and other promotional materials are representative and may depict or contain floor plans, square footages, elevations, options, upgrades, extra design features, decorations, floor coverings, specialty light fixtures, custom paint and wall coverings, window treatments, landscaping, sound and alarm systems, furnishings, appliances, and other designer/decorator features and amenities that are not included as part of the home and/or may not be available at all locations. Home, pricing and community information is subject to change, and homes to prior sale, at any time without notice or obligation. ©2020 Alta Cima Corp. All rights reserved.